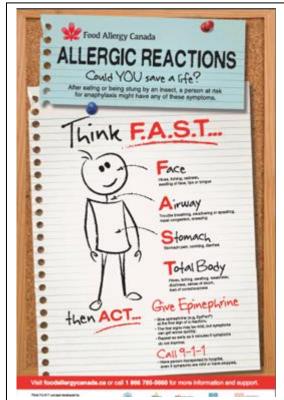

# EARLY RECOGNITION OF SYMPTOMS AND TREATMENT COULD SAVE A PERSON'S LIFE!

# A person having an anaphylactic reaction might have ANY of these signs and symptoms: Think F.A.S.T.

**Face**: itchiness, redness, rash, swelling of face and tongue

Airway: trouble breathing, swallowing or speaking

**Stomach**: stomach pain, vomiting, diarrhea

**Total Body**: rash, itchiness, swelling, weakness, paleness, sense of doom, loss of

consciousness

A.C.T. quickly. The first signs of a reaction can be mild, but symptoms can get worse very quickly.

- 1. Administer epinephrine autoinjector at the first sign of a reaction occurring in conjunction with a known or suspected contact with an allergen. Give second dose in 10-15 minutes or sooner IF the reaction continues or worsens.
- **2.** <u>Call</u> **911**. Tell them someone is having a serious allergic reaction / anaphylactic.
- 3. <u>Transport to hospital</u> by ambulance even if symptoms are mild or have stopped.
- 4. Call the parent(s) / guardian(s) / emergency contact.